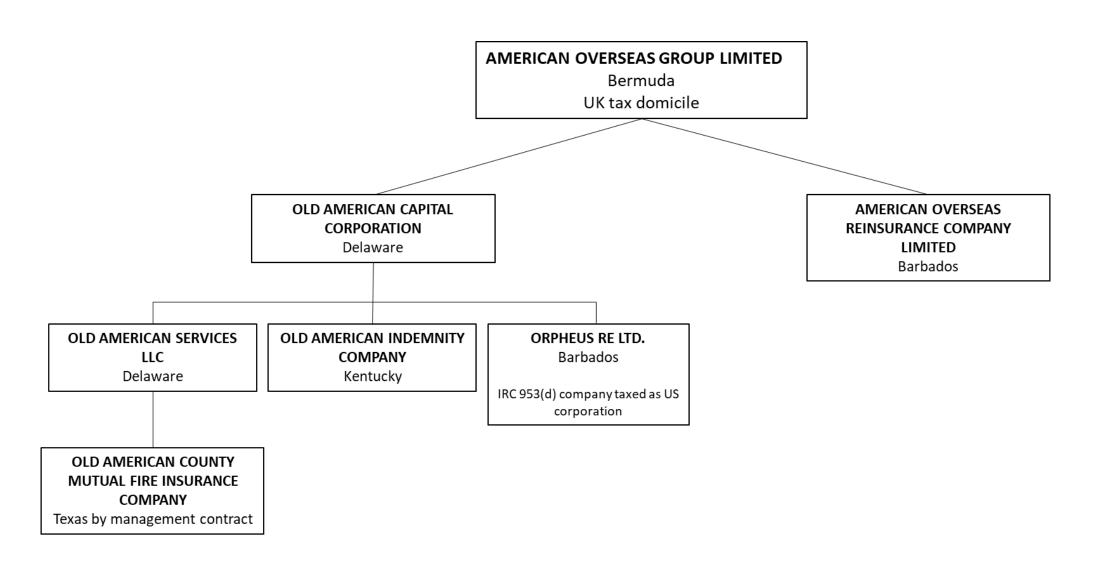

| L            | L        |
| 56. Northern Mariana Islands |    |                    |                  |                      |                              |              |          |
| 57. Canada                   |    |                    |                  |                      |                              |              |          |
|                              |    |                    |                  |                      | -                            |              |          |
| 58. Aggregate Other Alien    |    |                    | .                |                      |                              | L            | .1       |

# SCHEDULE Y - INFORMATION CONCERNING ACTIVITIES OF INSURER MEMBERS OF A HOLDING COMPANY GROUP PART 1 - ORGANIZATIONAL CHART



## SCHEDULE Y PART 1A – DETAIL OF INSURANCE HOLDING COMPANY SYSTEM

| 1             | 2            | 3               | 4            | 5       | 6   | 7                           | 8                                   | 9           | 10           | 11                                             | 12                 | 13                   | 14                                            | 15        | 16 |
|---------------|--------------|-----------------|--------------|---------|-----|-----------------------------|-------------------------------------|-------------|--------------|------------------------------------------------|--------------------|----------------------|-----------------------------------------------|-----------|----|
|               |              |                 |