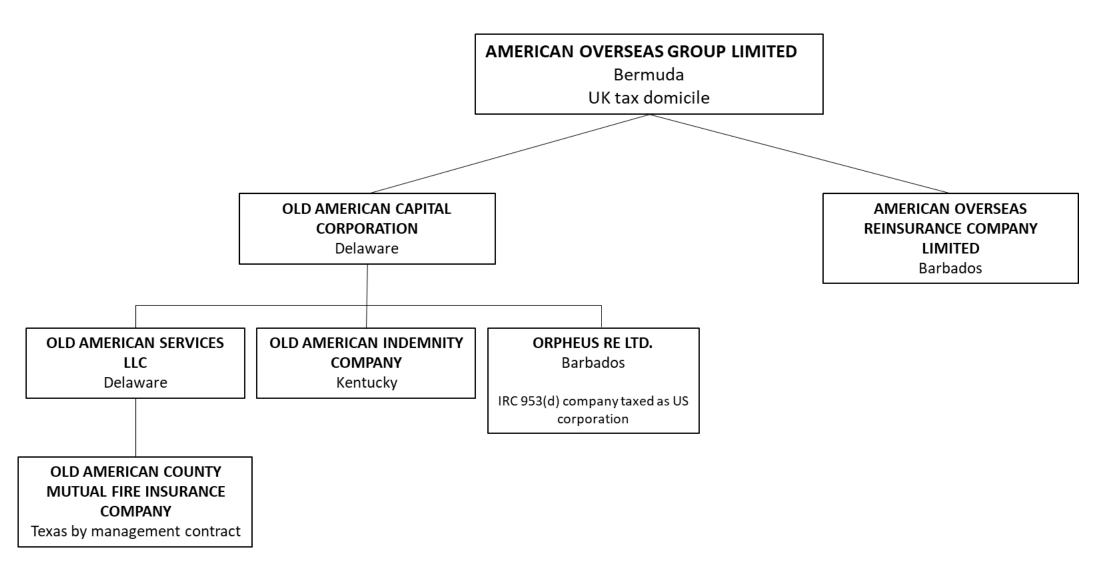

| (2) 4  | above)                                                  |      | XXX      |              |            |                                       |            |                                   |                       |

# SCHEDULE Y - INFORMATION CONCERNING ACTIVITIES OF INSURER MEMBERS OF A HOLDING COMPANY GROUP PART 1 - ORGANIZATIONAL CHART



# SCHEDULE Y PART 1A – DETAIL OF INSURANCE HOLDING COMPANY SYSTEM

| 1       | 2             | 3       | 4             | 5       | 6   | 7               | 8                                   | 9 1      | 10           | 11                          | 12                | 13            | 14                    | 15        | 16 |
|---------|---------------|---------|---------------|---------|-----|-----------------|-------------------------------------|----------|--------------|-----------------------------|-------------------|---------------|-----------------------|-----------|----|
| · ·     | _             | Ŭ       | •             |         |     | Name of         | Ğ                                   |          | .0           |                             | Type of Control   | 10