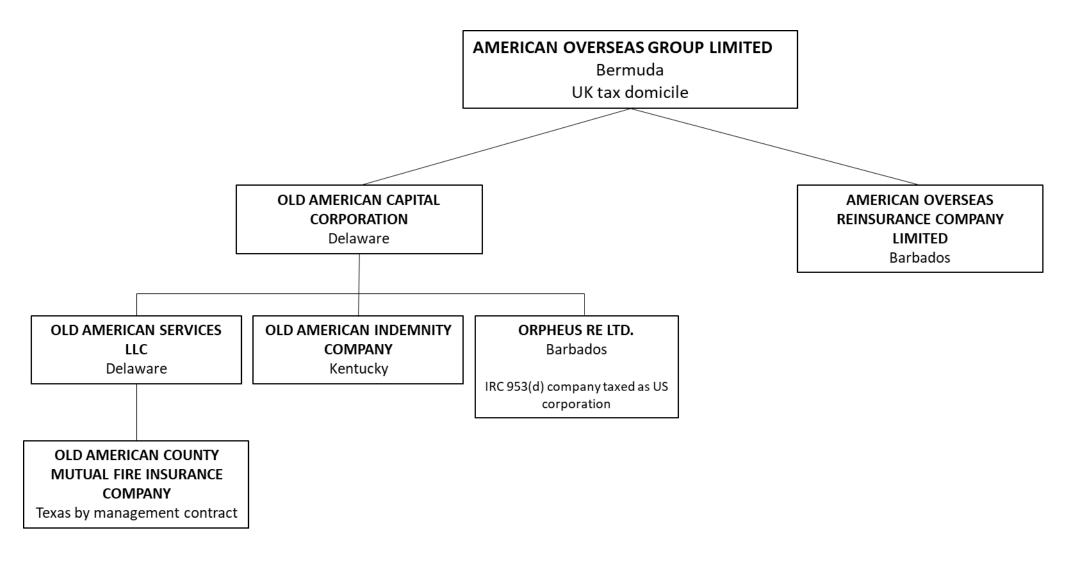

|                       |
| 58998.                     | Summary of remaining wri<br>ins for Line 58 from overflo<br>page<br>TOTALS (Lines 58001 thro | ow<br>ough | XXX                     |                         |                       |                       |                         |                         |                       |
| (a) Acti                   | 58003 plus 58998) (Line 5<br>above)<br>ve Status Counts                                      | 8          | XXX                     |                         |                       |                       |                         |                         |                       |

# SCHEDULE Y - INFORMATION CONCERNING ACTIVITIES OF INSURER MEMBERS OF A HOLDING COMPANY GROUP PART 1 - ORGANIZATIONAL CHART



# SCHEDULE Y PART 1A – DETAIL OF INSURANCE HOLDING COMPANY SYSTEM

| 1     | 2            | 3        | 4            | 5       | 6   | 7                       | 8                              | 9          | 10              | 11                          | 12                               | 13                   | 14                    | 15        | 16 |
|-------|--------------|----------|--------------|---------|-----|-------------------------|--------------------------------|------------|-----------------|-----------------------------|----------------------------------|----------------------|-----------------------|-----------|----|
|       |              |          |              |         |     | Name of                 |                                |            |                 |