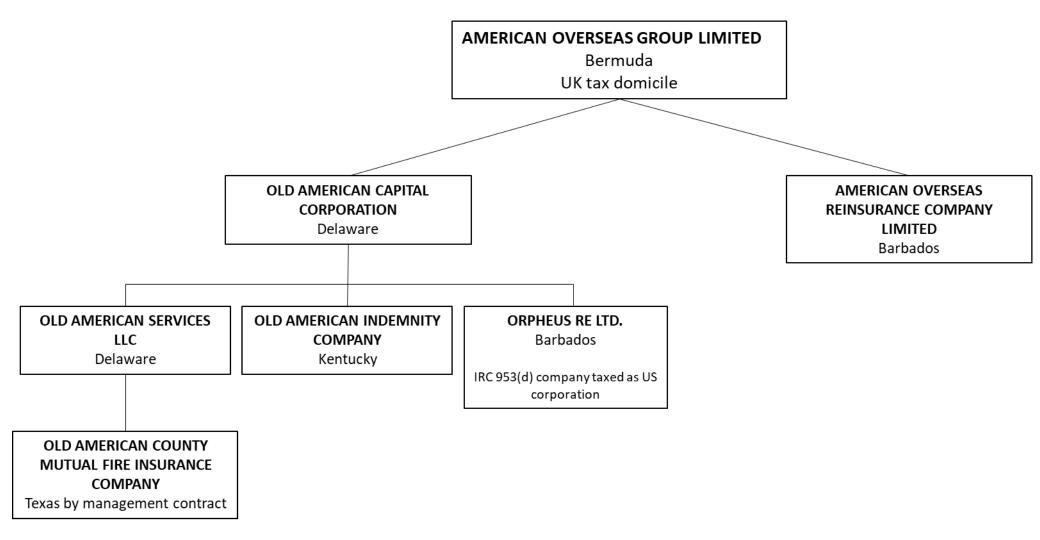

|                       |                         |                                    |
|                  | 58003 plus 58998) (Line 5        |      | XXX                     |                                 |                       |                                             |                       |                         |                                    |
| (a) Acti         | above)<br>ve Status Counts       |      | ۸۸۸                     |                                 |                       | I                                           |                       |                         |                                    |

# SCHEDULE Y - INFORMATION CONCERNING ACTIVITIES OF INSURER MEMBERS OF A HOLDING COMPANY GROUP PART 1 - ORGANIZATIONAL CHART



 $\stackrel{\rightarrow}{\rightarrow}$ 

# SCHEDULE Y PART 1A – DETAIL OF INSURANCE HOLDING COMPANY SYSTEM

| 1             | 2                  | 3               | 4              | 5               | 6   | 7                              | 8                                     | 9                       | 10               | 11                                             | 12                                  | 13            | 14                                            | 15        | 16 |
|---------------|--------------------|-----------------|----------------|-----------------|-----|--------------------------------|---------------------------------------|-------------------------|------------------|------------------------------------------------|-------------------------------------|----