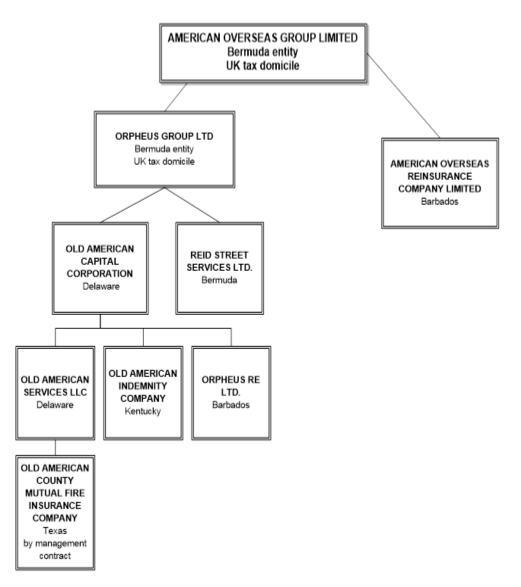

|        |              | ,0   | XXX    |                                 |           |                                               |           |              |                       |

# SCHEDULE Y - INFORMATION CONCERNING ACTIVITIES OF INSURER MEMBERS OF A HOLDING COMPANY GROUP PART 1 - ORGANIZATIONAL CHART



# SCHEDULE Y PART 1A – DETAIL OF INSURANCE HOLDING COMPANY SYSTEM

| 1     | 2          | 3       | 4            | 5       | 6   | 7               | 8                              | 9           | 10           | 11                          | 12                | 13            | 14                    | 15           | 16 |
|-------|------------|---------|--------------|---------|-----|-----------------|--------------------------------|-------------|--------------|-----------------------------|-------------------|---------------|-----------------------|--------------|----|
|       |            |         |              |         |     | Name of         |                                |             |              |                             | Type of Control   |               |