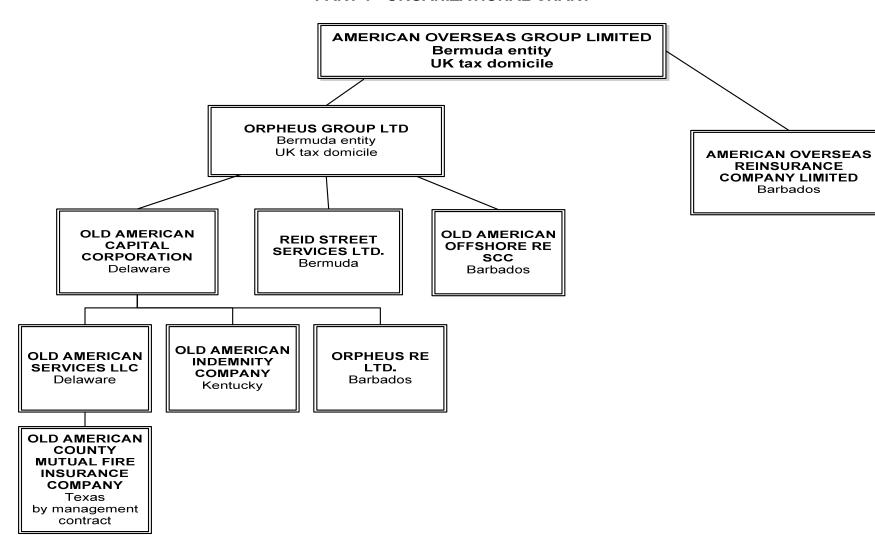

|                         |                 |                |

<sup>(</sup>L) Licensed or Chartered - Licensed Insurance Carrier or Domiciled RRG; (R) Registered - Non-domiciled RRGs; (Q) Qualified - Qualified or Accredited Reinsurer; (E) Eligible - Reporting Entities eligible or approved to write Surplus Lines in the state (other than their state of domicile – see DSLI); (D) DSLI – Domestic Surplus Lines Insurer (DSLI) – Reporting entities authorized to write Surplus Lines in the state of domicile; (N) None of the above - Not allowed to write business in the state.

<sup>(</sup>a) Insert the number of D and L responses except for Canada and Other Alien.

# SCHEDULE Y - INFORMATION CONCERNING ACTIVITIES OF INSURER MEMBERS OF A HOLDING COMPANY GROUP PART 1 - ORGANIZATIONAL CHART



# SCHEDULE Y PART 1A – DETAIL OF INSURANCE HOLDING COMPANY SYSTEM

| Name of Securities   Securities   Securities   Securities   Securities   Securities   Securities   Securities   Securities   Securities   Securities   Securities   Securities   Securities   Securities   Securities   Securities   Securities   Securities   Securities   Securities   Securities   Securities   Securities   Securities   Securities   Securities   Securities   Securities   Securities   Securities   Securities   Securities   Securities   Securities   Securities   Securities   Securities   Securities   Securities   Securities   Securities   Securities   Securities   Securities   Securities   Securities   Securities   Securities   Securities   Securities   Securities   Securities   Securities   Securities   Securi