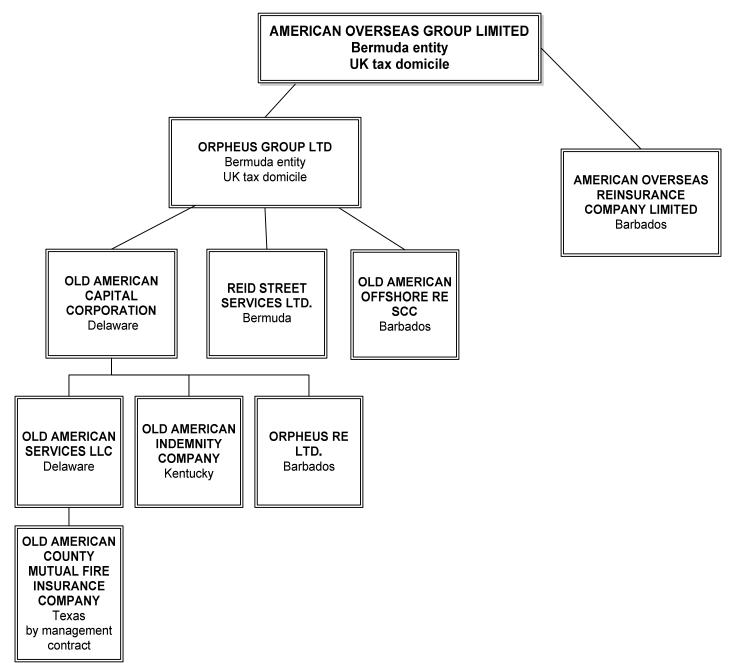

1 0 115     |                                         | (E) E!! !!! |

<sup>(</sup>L) Licensed or Chartered - Licensed Insurance Carrier or Domiciled RRG; (R) Registered - Non-domiciled RRGs; (Q) Qualified - Qualified or Accredited Reinsurer; (E) Eligible - Reporting Entities eligible or approved to write Surplus Lines in the state (other than their state of domicile – see DSLI); (D) DSLI – Domestic Surplus Lines Insurer (DSLI) – Reporting entities authorized to write Surplus Lines in the state of domicile; (N) None of the above - Not allowed to write business in the state.

<sup>(</sup>a) Insert the number of D and L responses except for Canada and Other Alien.

## SCHEDULE Y - INFORMATION CONCERNING ACTIVITIES OF INSURER MEMBERS OF A HOLDING COMPANY GROUP PART 1 - ORGANIZATIONAL CHART



# SCHEDULE Y PART 1A – DETAIL OF INSURANCE HOLDING COMPANY SYSTEM

| 1     | 2          | 3               | 4            | 5        | 6        | 7                           | 8                                | 9          | 10              | 11                          | 12                               | 13                   | 14                             | 15                  | 16 |
|-------|------------|-----------------|--------------|----------|----------|-----------------------------|----------------------------------|------------|-----------------|-----------------------------|----------------------------------|----------------------|--------------------------------|---------------------|----|
|       |            |                 |              |          |          | Name of