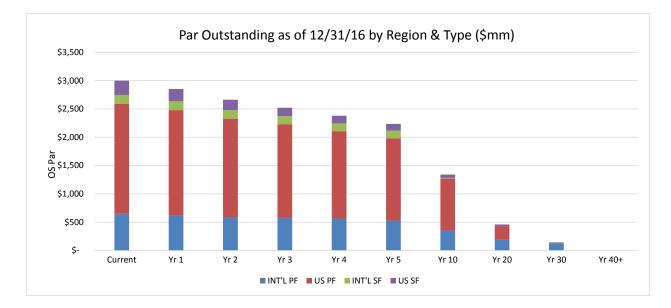

## American Overseas Reinsurance Company Limited Total Insured Portfolio Statutory Par Outstanding Projection December 31, 2016

The following chart provides a projection of American Overseas Reinsurance Company Limited's ("AORe" or the "Company") total insured portfolio statutory(1) par outstanding based on information provided to us by the ceding primary insurers, as adjusted by AORe(2).

US SF - United States Structured Finance US PF - United States Public Finance INT'L SF - International Structured Finance INT'L PF - International Public Finance

(Current is as of 12/31/16)

<sup>(1)</sup> Excludes escrowed transactions

<sup>(2)</sup> AORe makes no representations or warranties regarding the accuracy of the information provided in the chart above. The projection in this chart is based on information provided by the ceding primary insurers, as adjusted by AORE based on certain estimates we performed. The actual pay-down of AORe's insured portfolio may differ materially from the projection above and may be completed sooner due to refundings and prepayments or if the insured portfolio is recaptured by the ceding companies prior to such maturity. The pay-down also maybe completed significantly longer due to the extended time period required to receive claims reimbursement.